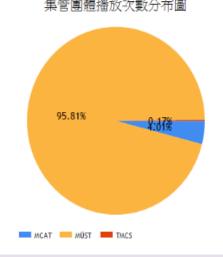

#### 集管團體播放次數統計

| 集管團體   | 播放次數  | 比例     |
|--------|-------|--------|
| MCAT   | 1060  | 4.01%  |
| MÜST   | 25302 | 95.81% |
| TMCS   | 46    | 0.17%  |
| 歌曲播放次數 | 25650 |        |