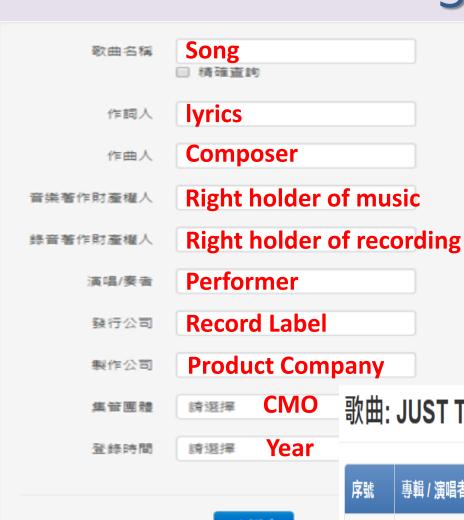

# Information available for average user

Connect Music and Record by ISRC

歌曲: JUST THE WAY YOU ARE. 詳細資訊

| ✔ 送出 |
|------|
|------|

| 序號 | 專輯/演唱者              | 著作財產權人 | 集管團體 | 年度  | 類型 |
|----|---------------------|--------|------|-----|----|
| 1  | <b>▲</b> BRUNO MARS | 華納音樂   | ARCO | 102 | 錄音 |