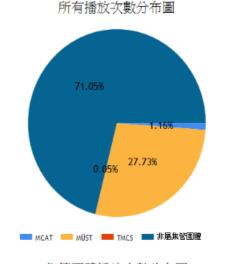

#### 所有播放次數統計

| 集管團體   | 播放次數  | 比例     |
|--------|-------|--------|
| MCAT   | 1060  | 1.16%  |
| MÜST   | 25302 | 27.73% |
| TMCS   | 46    | 0.05%  |
| 非屬集管團體 | 64826 | 71.05% |
| 歌曲播放次數 | 90476 |        |