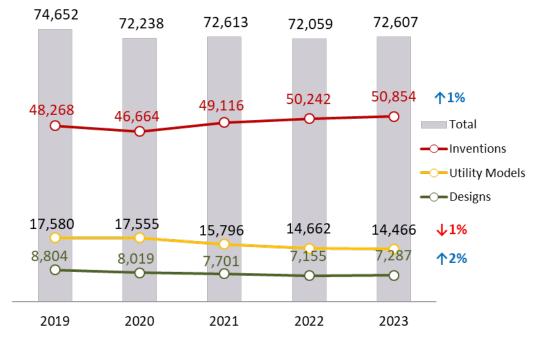

Total Page No.13

Figure 1 Trend in Patent Applications in the Past 5 Years

Figure 2 Patent Applications by Residents and Non-residents

Total Page No.13

Note: The growth rate is not counted when the number of patent applications in the previous year is below 10 cases.