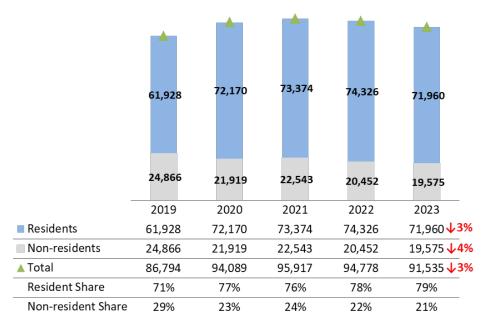

Total Page No.13

|      |                         |                   |        |                                 |                   |                                     |               |                   |                              |           |                   |                                 |           | Unit: ca          | ise    |
|------|-------------------------|-------------------|--------|---------------------------------|-------------------|-------------------------------------|---------------|-------------------|------------------------------|-----------|-------------------|---------------------------------|-----------|-------------------|--------|
| Year | Overall                 |                   |        | Invention                       |                   |                                     | Utility Model |                   |                              | Design    |                   |                                 | Trademark |                   |        |
|      | Residents               | Non-<br>residents | Total  | Residents                       | Non-<br>residents | Subtotal                            | Residents     | Non-<br>residents | Subtotal                     | Residents | Non-<br>residents | Subtotal                        | Residents | Non-<br>residents | Total  |
| 2019 | 39,604                  | 35,048            | 74,652 | 18,984                          | 29,284            | 48,268                              | 16,412        | 1,168             | 17,580                       | 4,208     | 4,596             | 8,804                           | 61,928    | 24,866            | 86,794 |
| 2020 | 39,404                  | 32,834            | 72,238 | 19,012                          | 27,652            | 46,664                              | 16,445        | 1,110             | 17,555                       | 3,947     | 4,072             | 8,019                           | 72,170    | 21,919            | 94,089 |
| 2021 | 37,624                  | 34,989            | 72,613 | 19,547                          | 29,569            | 49,116                              | 14,543        | 1,253             | 15,796                       | 3,534     | 4,167             | 7,701                           | 73,374    | 22,543            | 95,917 |
| 2022 | 36,480                  | 35,579            | 72,059 | 19,400                          | 30,842            | 50,242                              | 13,669        | 993               | 14,662                       | 3,411     | 3,744             | 7,155                           | 74,326    | 20,452            | 94,778 |
| 2023 | 36,380                  | 36,227            | 72,607 | 19,634                          | 31,220            | 50,854                              | 13,309        | 1,157             | 14,466                       | 3,437     | 3,850             | 7,287                           | 71,960    | 19,575            | 91,535 |
| Year | Overall Growth rate (%) |                   |        | Growth rate<br>of Invention (%) |                   | Growth rate<br>of Utility Model (%) |               |                   | Growth rate<br>of Design (%) |           |                   | Growth rate<br>of Trademark (%) |           |                   |        |
| ···· | Residents               | Non-<br>residents | Total  | Residents                       | Non-<br>residents | Subtotal                            | Residents     | Non-<br>residents | Subtotal                     | Residents | Non-<br>residents | Subtotal                        | Residents | Non-<br>residents | Total  |
| 2019 | 1%                      | 3%                | 2%     | 3%                              | 1%                | 2%                                  | -1%           | -6%               | - <b>2</b> %                 | -1%       | 20%               | 9%                              | 3%        | - <b>0.</b> 4%    | 2%     |
| 2020 | -1%                     | -6%               | -3%    | 0.1%                            | -6%               | -3%                                 | 0.2%          | -5%               | - <b>0.1%</b>                | -6%       | -11%              | -9%                             | 17%       | <b>-12%</b>       | 8%     |
| 2021 | -5%                     | 7%                | 1%     | 3%                              | 7%                | 5%                                  | -12%          | 13%               | -10%                         | -10%      | 2%                | -4%                             | 2%        | 3%                | 2%     |
| 2022 | - <b>3</b> %            | 2%                | -0.8%  | -0.8%                           | 4%                | 2%                                  | -6%           | - <b>21%</b>      | -7%                          | -3%       | -10%              | -7%                             | 1%        | - <b>9</b> %      | -1%    |
| 2023 | -0.3%                   | 2%                | 1%     | 1%                              | 1%                | 1%                                  | -3%           | 17%               | -1%                          | 1%        | 3%                | 2%                              | -3%       | -4%               | -3%    |

## Figure 6 Trends in Trademark Applications (by Case and by Class)

Figure 7 Trends in Trademark Applications (by Case)

Total Page No.13

Figure 8 Top 5 Trademark Filing Countries (Regions) in 2023

Total Page No.13