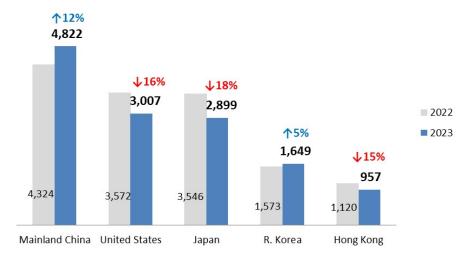

## Figure 6 Trends in Trademark Applications (by Case and by Class)

Figure 7 Trends in Trademark Applications (by Case)

Total Page No.13

Figure 8 Top 5 Trademark Filing Countries (Regions) in 2023

Total Page No.13