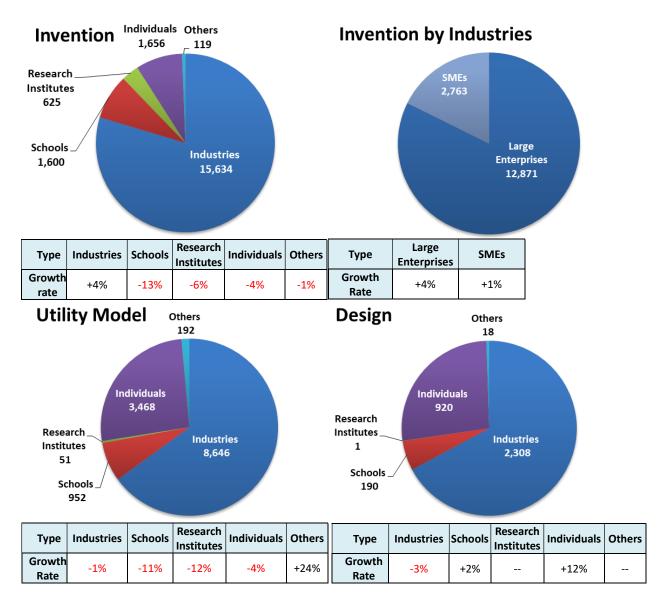

Figure 3 Patent Applications Filed by Domestic Applicants and the Growth Rates in 2023

Total Page No.13