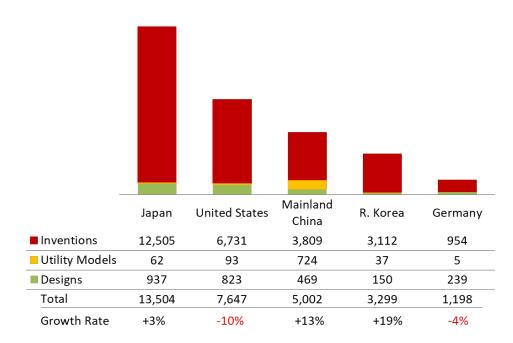

## Figure 4 Top 5 Patent Filing Countries (Regions) in 2023

**Figure 5 Invention Patent Examination** 