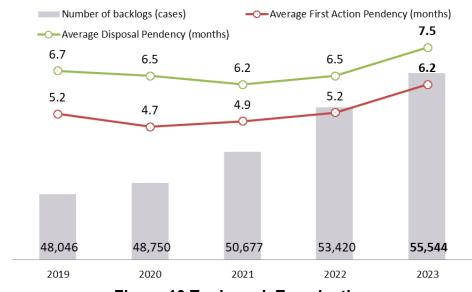

tc    | 846   | - <b>2.</b> 1% |



Total Page No.13



Figure 1 Trend in Patent Applications in the Past 5 Years



Figure 2 Patent Applications by Residents and Non-residents



Total Page No.13



Note: The growth rate is not counted when the number of patent applications in the previous year is below 10 cases.

Figure 3 Patent Applications Filed by Domestic Applicants and the Growth Rates in 2023



Total Page No.13



## Figure 4 Top 5 Patent Filing Countries (Regions) in 2023



**Figure 5 Invention Patent Examination** 





## Figure 6 Trends in Trademark Applications (by Case and by Class)



Figure 7 Trends in Trademark Applications (by Case)



Total Page No.13



Figure 8 Top 5 Trademark Filing Countries (Regions) in 2023



Total Page No.13



Unit case





Total Page No.13



Figure 10 Trademark Examination