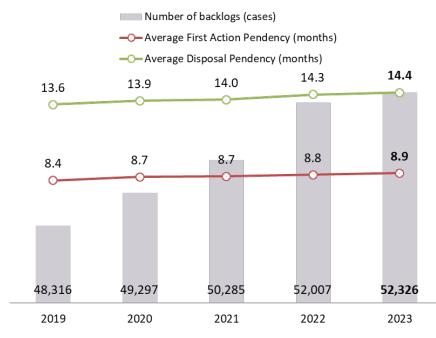

## Figure 4 Top 5 Patent Filing Countries (Regions) in 2023

**Figure 5 Invention Patent Examination** 