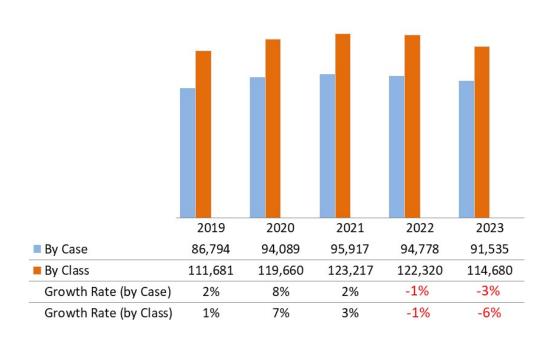

## Figure 6 Trends in Trademark Applications (by Case and by Class)

Figure 7 Trends in Trademark Applications (by Case)

Total Page No.13

Figure 8 Top 5 Trademark Filing Countries (Regions) in 2023

Total Page No.13