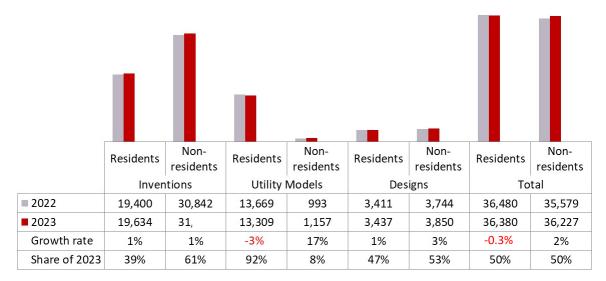

Total Page No.13

Figure 1 Trend in Patent Applications in the Past 5 Years

Figure 2 Patent Applications by Residents and Non-residents

Total Page No.13

Note: The growth rate is not counted when the number of patent applications in the previous year is below 10 cases.