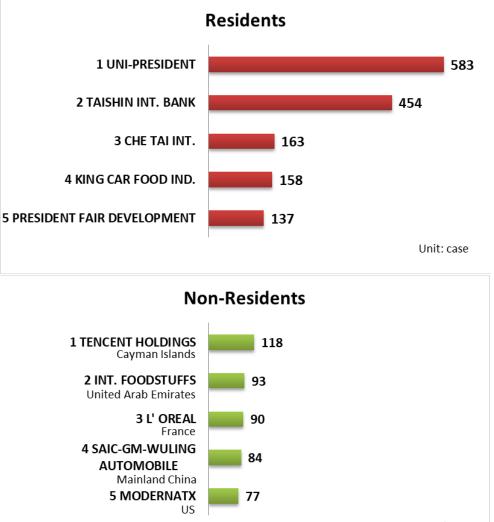

## Figure 6 Trends in Trademark Applications (by Case and by Class)

Figure 7 Trends in Trademark Applications (by Case)

Total Page No.13

Figure 8 Top 5 Trademark Filing Countries (Regions) in 2023

Total Page No.13