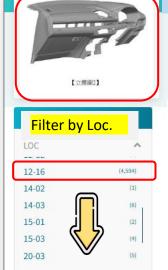

2. Automatically identify and suggest the Loc. (The Locarno Classification) contained in the design images

Search Result

5,000 results

2024 New version

2024 Jew version

Search

AI module

Identify Rotated & Mirrored image