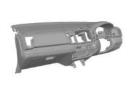

#### Car dashboard

5,000 results

Search Result

4. After rotating the image, the new version of Al module has the ability to identify rotated image, obtain the same search results as the unadjusted image

2024 New version