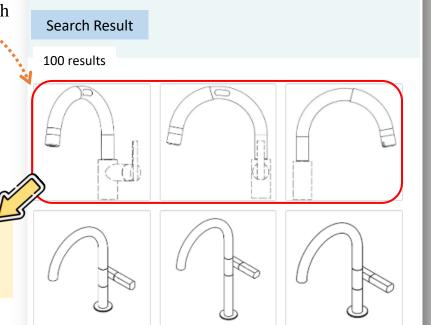

5. Integrated JPO design patent data for Al model testing, with current performance showing promising results.

AI module

Identify Solid and Broken line