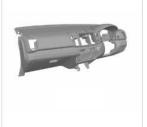

#### Car dashboard

5,000 results

Search Result

4. After rotating the image, the new version of Al module has the ability to identify rotated image, obtain the same search results as the unadjusted image

2024 New version