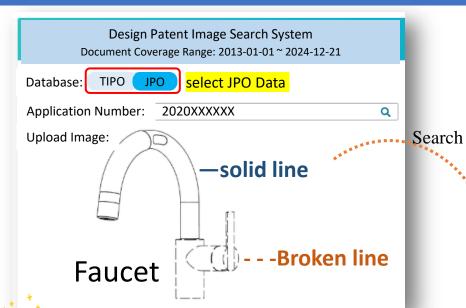

5. Integrated JPO design patent data for Al model testing, with current performance showing promising results.

AI module

Identify Solid and Broken line