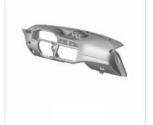

#### Car dashboard

5,000 results

Search Result

4. After rotating the image, the new version of Al module has the ability to identify rotated image, obtain the same search results as the unadjusted image

2024 New version