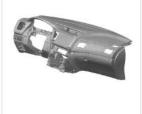

#### Car dashboard

5,000 results

Search Result

4. After rotating the image, the new version of Al module has the ability to identify rotated image, obtain the same search results as the unadjusted image

2024 New version