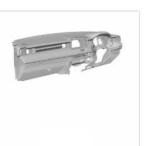

#### Car dashboard

5,000 results

Search Result

4. After rotating the image, the new version of Al module has the ability to identify rotated image, obtain the same search results as the unadjusted image

2024 New version