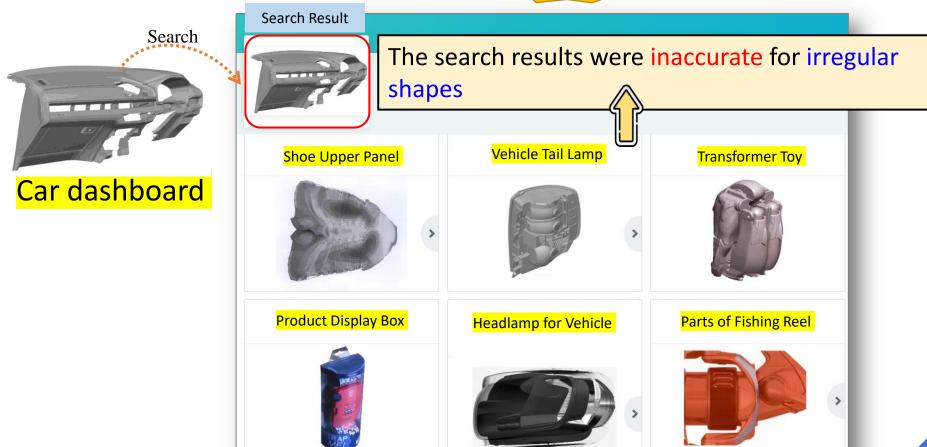

#### Car dashboard

5,000 results

Search Result

4. After rotating the image, the new version of Al module has the ability to identify rotated image, obtain the same search results as the unadjusted image

2024 New version