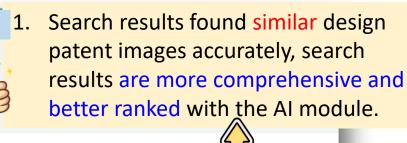

- In 2024, TIPO used a new AI model to enhance the search system:
  - ✓ Focused on target image and reduce noise
  - Enhanced identification of claimed / non-claimed area
  - ✓ Improved recognition of rotated or mirror images
  - ✓ New AI model provides high accuracy search results