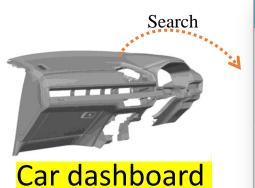

#### Car dashboard

5,000 results

Search Result

4. After rotating the image, the new version of Al module has the ability to identify rotated image, obtain the same search results as the unadjusted image

2024 New version