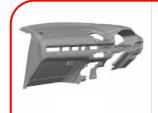

#### Car dashboard

5,000 results

Search Result

4. After rotating the image, the new version of Al module has the ability to identify rotated image, obtain the same search results as the unadjusted image

2024 New version