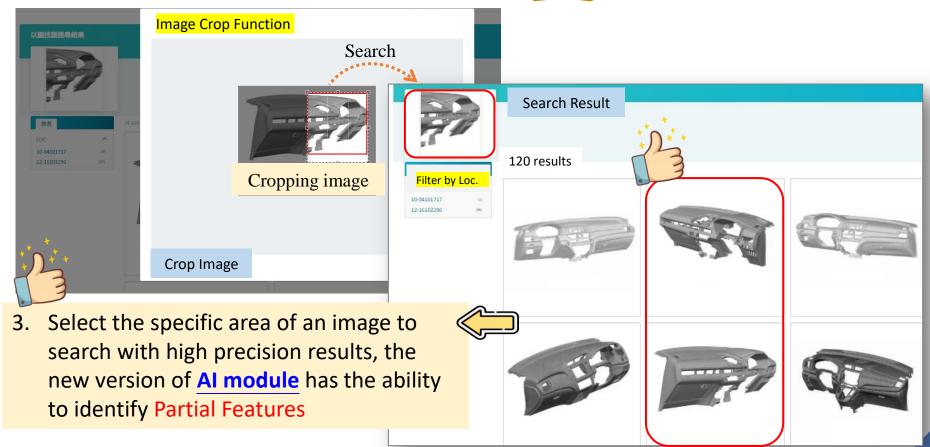

2. Automatically identify and suggest the Loc. (The Locarno Classification) contained in the design images

Search Result

5,000 results

2024 New version

2024 Jew version

Search

AI module

Identify Rotated & Mirrored image