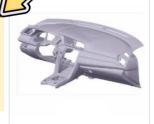

#### Car dashboard

5,000 results

Search Result

4. After rotating the image, the new version of Al module has the ability to identify rotated image, obtain the same search results as the unadjusted image

2024 New version