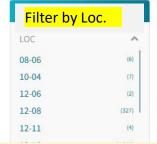

2. Automatically identify and suggest the Loc. (The Locarno Classification) contained in the design images

Search Result

5,000 results

2024 New version

2024 Jew version

Search

AI module

Identify Rotated & Mirrored image