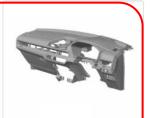

#### Car dashboard

5,000 results

Search Result

4. After rotating the image, the new version of Al module has the ability to identify rotated image, obtain the same search results as the unadjusted image

2024 New version